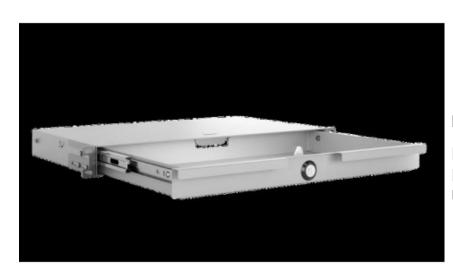

## Szuflada do szafy RACK 19", 1U/270, Netrack, szara

#### **Product features:**

Basic dimensions: 19 "/ 1U

Load capacity: 30 kg Height [mm]: 88,9 Width [mm]: 88 Depth [mm]: 270 Weight [kg]: 3,7

Height of the packed product [mm]: 505 Width of the packed product [mm]: 392 Depth of the packed product [mm]: 150 Weight of the packed product [kg]: 4,18