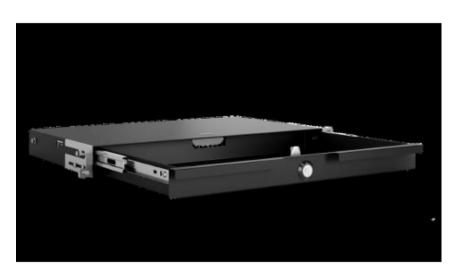

# Szuflada do szafy RACK 19", 1U/270, Netrack, czarna

## **Product features:**

Basic dimensions: 19 "/ 2U

Load capacity: 30 kg Height [mm]: 88,9 Width [mm]: 88 Depth [mm]: 320 Weight [kg]: 3,7

Height of the packed product [mm]: 505 Width of the packed product [mm]: 392 Depth of the packed product [mm]: 150 Weight of the packed product [kg]: 4,18