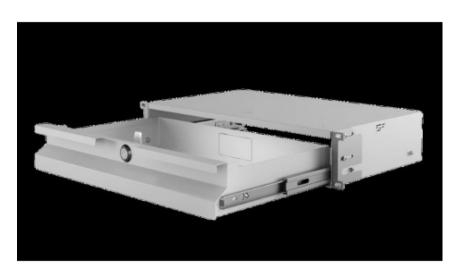

# Szuflada do szafy RACK 19", 2U/270, Netrack, szara

### **Product features:**

Basic dimensions: 19 "/ 2U Load capacity: 30 kg Height [mm]: 88,9 Width [mm]: 88 Depth [mm]: 320 Weight [kg]: 3,7 Height of the packed product [mm]: 505 Width of the packed product [mm]: 392 Depth of the packed product [mm]: 150 Weight of the packed product [kg]: 4,18 Product assembled / requires assembly: product ready for installation Standard Rack: 19 " Height U: 2 Recommended minimum 19 " [mm] rack depth: 400 Color: black Color code: RAL 9005

Product short description:

Product description:

**Product attributes:**