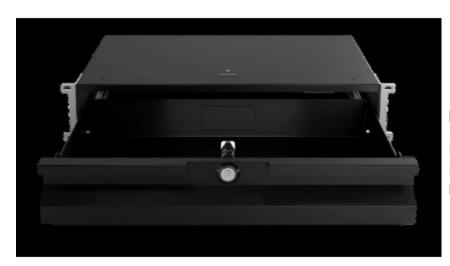

## Szuflada do szafy RACK 19", 2U/270, Netrack, czarna

#### **Product features:**

Basic dimensions: 19 "/ 2U

Load capacity: 30 kg Height [mm]: 88,9 Width [mm]: 88 Depth [mm]: 320 Weight [kg]: 3,7

Height of the packed product [mm]: 505 Width of the packed product [mm]: 392 Depth of the packed product [mm]: 150 Weight of the packed product [kg]: 4,18

Product assembled / requires assembly: product ready for installation

Standard Rack: 19 "

Height U: 2

Recommended minimum 19 " [mm] rack depth: 400

Color: black

Color code: RAL 9005

| Product short description | : |  |  |
|---------------------------|---|--|--|
| Product description:      |   |  |  |
| Product attributes:       |   |  |  |
|                           |   |  |  |
|                           |   |  |  |
|                           |   |  |  |
|                           |   |  |  |
|                           |   |  |  |
|                           |   |  |  |
|                           |   |  |  |