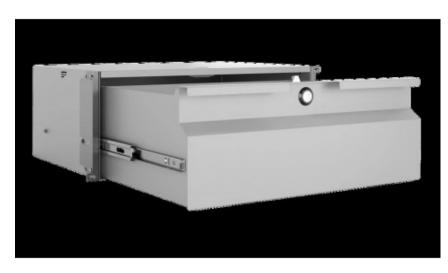

# Szuflada do szafy RACK 19", 4U, Netrack, szara

### **Product features:**

Basic dimensions: 19 "/ 4U

Load capacity: 30 kg Height [mm]: 179,8 Width [mm]: 488 Depth [mm]: 330 Weight [kg]: 5,4

Height of the packed product [mm]: 505 Width of the packed product [mm]: 392 Depth of the packed product [mm]: 185 Weight of the packed product [kg]: 5,73

Product assembled / requires assembly: product ready for installation

Standard Rack: 19 "

Height U: 4

Recommended minimum 19 " [mm] rack depth: 400

Color: gray

Color code: RAL 7035

| Product short description | : |  |  |
|---------------------------|---|--|--|
| Product description:      |   |  |  |
| Product attributes:       |   |  |  |
|                           |   |  |  |
|                           |   |  |  |
|                           |   |  |  |
|                           |   |  |  |
|                           |   |  |  |
|                           |   |  |  |
|                           |   |  |  |