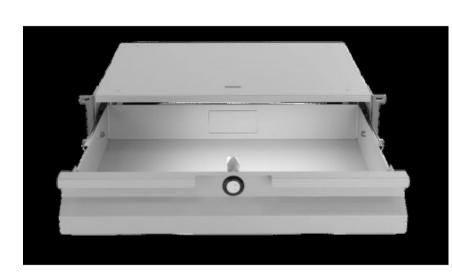

## Szuflada do szafy RACK 19", 2U/320, Netrack, szara

#### **Product features:**

Basic dimensions: 19 "/ 2U Load capacity: 30 kg Height [mm]: 88,9 Width [mm]: 488 Weight [kg]: 3,7 Height of the packed product [mm]: 505 Width of the packed product [mm]: 392 Depth of the packed product [mm]: 150, 320 Weight of the packed product [kg]: 4,18 Product assembled / requires assembly: product ready for installation Standard Rack: 19 " Height U: 3 Recommended minimum 19 " [mm] rack depth: 400 Color: gray Color code: RAL 7035 Product short description: