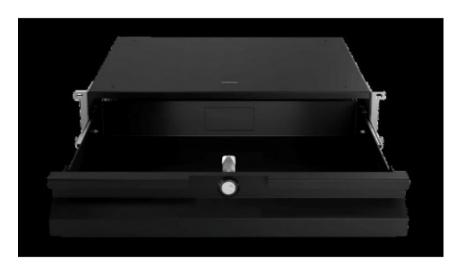

## Szuflada do szafy RACK 19", 2U/320, Netrack, czarna

#### **Product features:**

Basic dimensions: 19 "/ 2U

Load capacity: 30 kg Height [mm]: 88,9 Width [mm]: 88 Depth [mm]: 320 Weight [kg]: 3,7

Height of the packed product [mm]: 505 Width of the packed product [mm]: 392 Depth of the packed product [mm]: 150 Weight of the packed product [kg]: 4,18

Product assembled / requires assembly: product ready for installation

Standard Rack: 19 "

Height U: 2

Recommended minimum 19 " [mm] rack depth: 400

Color: black

Color code: RAL 9005

| Product short description | : |  |  |
|---------------------------|---|--|--|
| Product description:      |   |  |  |
| Product attributes:       |   |  |  |
|                           |   |  |  |
|                           |   |  |  |
|                           |   |  |  |
|                           |   |  |  |
|                           |   |  |  |
|                           |   |  |  |
|                           |   |  |  |