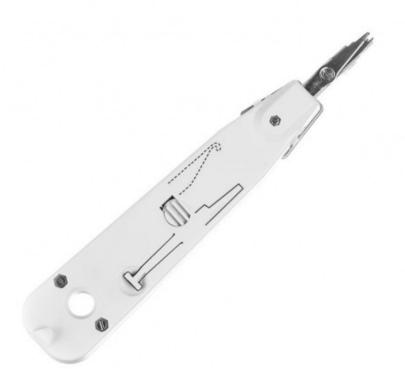

### **Product description:**

Professional **tool for installing wires in LSA IDC connectors** are produced in several types: Krone, IDC 110, Dual IDC (universal for Krone and IDC110) and Simens. These types of connectors are adapted to install wires made as solid wire (installing stranded wires may not provide the appropriate parameters). The knife allows you to install wires in Krone and Dual IDC connectors. IDC 110 and Siemens connectors are now rare. **Patch knife** additionally has 2 extendable tools used for laying cables during installation (they are extended by pressing one of the "T" buttons on both sides of the housing). During crimping, the wires are automatically cut off, while the sensor signals the correct pressing force with a click. It is possible to switch off the sensor and cutting functions by moving the lock at the knife or turning the switch in the middle of the tool.

## Patch knife - the most important features

- used to install wires in Krone and Dual IDCAC connectors
- automatic wire cutting
- pressure sensor
- additional tools

# Application of a patch knife

The patch knife is used to install twisted pair or other cables in LSA IDC Krone or Dual IDC connectors.

see also

- LAN cables
- Testers

- StrippersCrimpersPatchcords