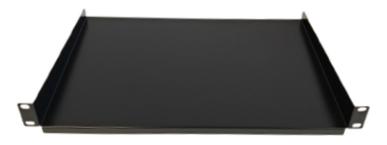

## Półka RACK 19" 1U 300mm, Netrack, czarna

**Product price:** 

PLN51.44 tax included

## **Product features:**

Basic dimensions: 19 "/ 1U Load capacity: 14 kg Height [mm]: 45 Width [mm]: 484 Depth [mm]: 300 Weight [kg]: 1,61 Height of the packed product [mm]: 500 Width of the packed product [mm]: 260 Depth of the packed product [mm]: 55 Weight of the packed product [kg]: 1,66 Standard Rack: 19 " Height U: 1U Shelf type: front attachment - 2 points Sheet thickness: 1 Fixing points: 2 Amount of rack screws needed: 4 - w zestawie Color: black