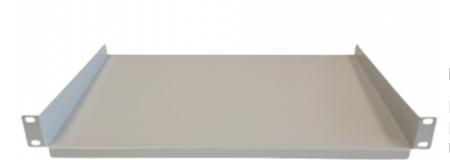

# Półka RACK 19" 1U 300mm, Netrack, szara

#### **Product features:**

Basic dimensions: 19 "/ 1U

Load capacity: 14 kg Height [mm]: 45 Width [mm]: 484 Depth [mm]: 300 Weight [kg]: 1,61

Height of the packed product [mm]: 500 Width of the packed product [mm]: 260 Depth of the packed product [mm]: 55 Weight of the packed product [kg]: 1,66

Standard Rack: 19 "

Height U: 1U

Shelf type: front attachment - 2 points

Sheet thickness: 1 Fixing points: 2

Amount of rack screws needed: 4 - w zestawie

Color: gray

| Color code: RAL 7035       |  |  |
|----------------------------|--|--|
| Product short description: |  |  |
| Product description:       |  |  |
| Product attributes:        |  |  |
|                            |  |  |
|                            |  |  |
|                            |  |  |
|                            |  |  |
|                            |  |  |
|                            |  |  |
|                            |  |  |