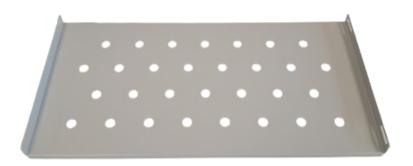

#### **Product features:**

Basic dimensions: 19 "/ 1U

Load capacity: 14 kg Height [mm]: 35 Width [mm]: 500 Depth [mm]: 250 Weight [kg]: 1,61

Height of the packed product [mm]: 500 Width of the packed product [mm]: 260 Depth of the packed product [mm]: 55 Weight of the packed product [kg]: 1,66

Standard Rack: 19 "

Height U: 1U

Shelf type: front attachment - 2 points

Sheet thickness: 1.8

Fixing points: 2

Color: gray

Color code: RAL 7035

| Product short description: |  |  |
|----------------------------|--|--|
| Product description:       |  |  |
| Product description.       |  |  |
| Product attributes:        |  |  |
|                            |  |  |
|                            |  |  |
|                            |  |  |
|                            |  |  |
|                            |  |  |
|                            |  |  |
|                            |  |  |
|                            |  |  |
|                            |  |  |
|                            |  |  |