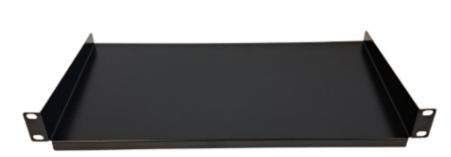

# Półka RACK 19" 1U 250mm, Netrack, czarna

#### **Product features:**

Basic dimensions: 19 "/ 1U

Load capacity: 14 kg Height [mm]: 45 Width [mm]: 484 Depth [mm]: 250 Weight [kg]: 1,61

Height of the packed product [mm]: 500 Width of the packed product [mm]: 260 Depth of the packed product [mm]: 55 Weight of the packed product [kg]: 1,66

Standard Rack: 19 "

Height U: 1U

Shelf type: mocowanie przód - 2pkt

Sheet thickness: 1 Fixing points: 2 Color: black

Color code: RAL 9005

| Product short description: |  |  |
|----------------------------|--|--|
| Product description:       |  |  |
| Product description.       |  |  |
| Product attributes:        |  |  |
|                            |  |  |
|                            |  |  |
|                            |  |  |
|                            |  |  |
|                            |  |  |
|                            |  |  |
|                            |  |  |
|                            |  |  |
|                            |  |  |
|                            |  |  |