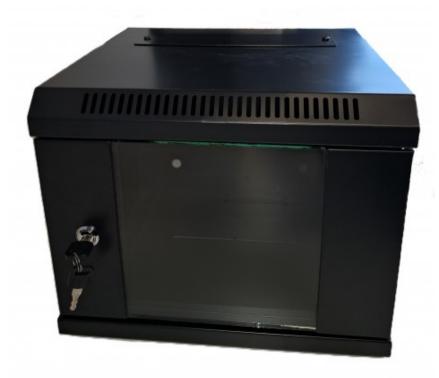

# Netrack S-Line wall cabinet 10", 4U/300 mm - black, glass door

#### **Product features:**

Basic dimensions: 10"/4U

Front door: glazed with a lock

Height [mm]: 280

Width [mm]: Depth [mm]: Rack rails: 2

Rack rail position adjustment: permanently installed

Product assembled / requires assembly: assembled product, ready for installation,

packed on a pallet

Color: black Color code: