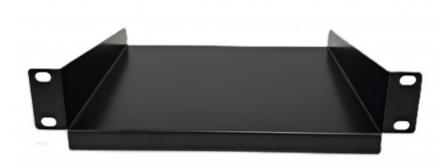

## Netrack shelf 10" 1U/200mm, black

#### **Product features:**

Basic dimensions: 10 "/ 1U

Load capacity: 10 kg Height [mm]: 45 Width [mm]: 254 Depth [mm]: 150 Weight [kg]: 0,4

Height of the packed product [mm]: 275 Width of the packed product [mm]: 160 Depth of the packed product [mm]: 55 Weight of the packed product [kg]: 0,433

Standard Rack: 10 "

Height U: 1U

Shelf type: front attachment - 2 points

Sheet thickness: 1 Fixing points: 2

Amount of rack screws needed: 4

Color: black

Color code: RAL 9005

| Product short description | : |  |  |
|---------------------------|---|--|--|
| Product description:      |   |  |  |
| Product attributes:       |   |  |  |
|                           |   |  |  |
|                           |   |  |  |
|                           |   |  |  |
|                           |   |  |  |
|                           |   |  |  |
|                           |   |  |  |
|                           |   |  |  |